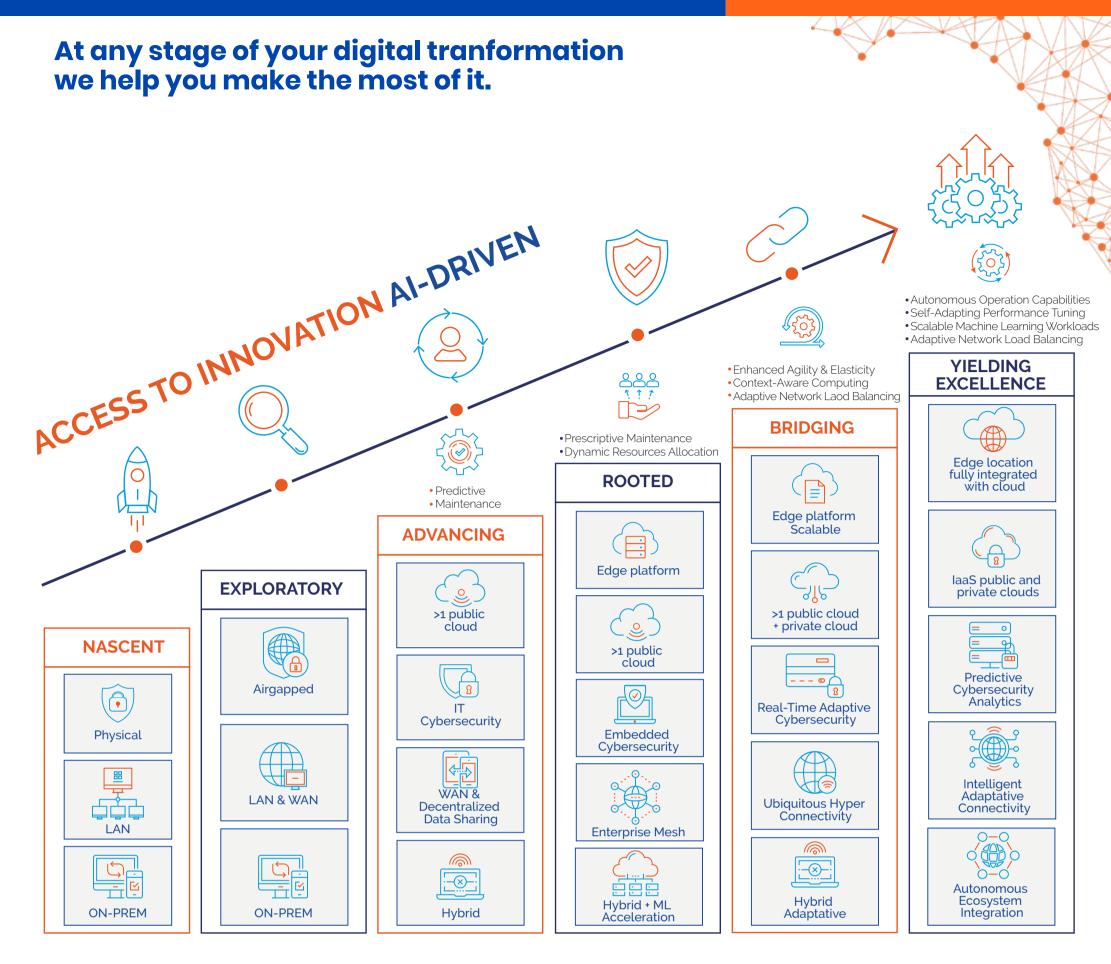

## Agile & Flexible: simplifying the network manager journey

#### **NearbyOne delivers** value right from where your network stands today.

Each network is different. and reflect the users' needs along time. NearbyOne adapts to actual networks to immediately bring orchestration capacities, and paves the way to easily jumping to the next stage, minimizing OPEX and CAPEX at every step.