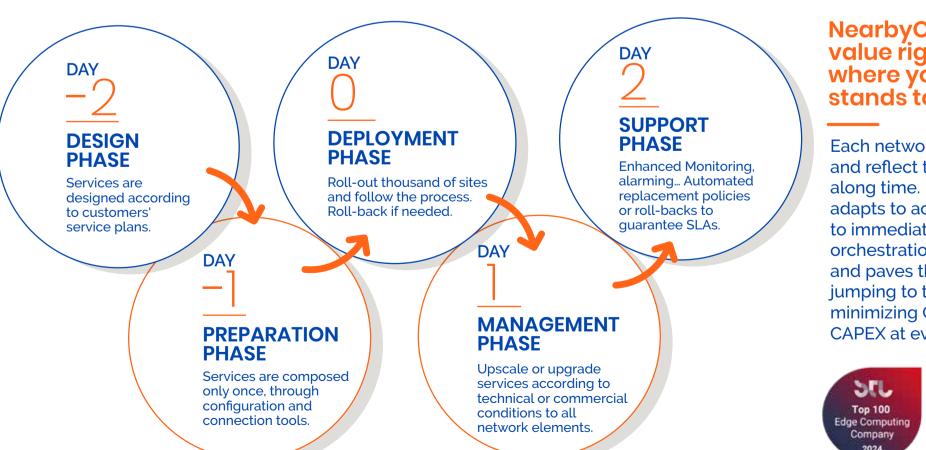

#### **NearbyOne delivers** value right from where your network stands today.

Each network is different. and reflect the users' needs along time. NearbyOne adapts to actual networks to immediately bring orchestration capacities, and paves the way to easily jumping to the next stage, minimizing OPEX and CAPEX at every step.