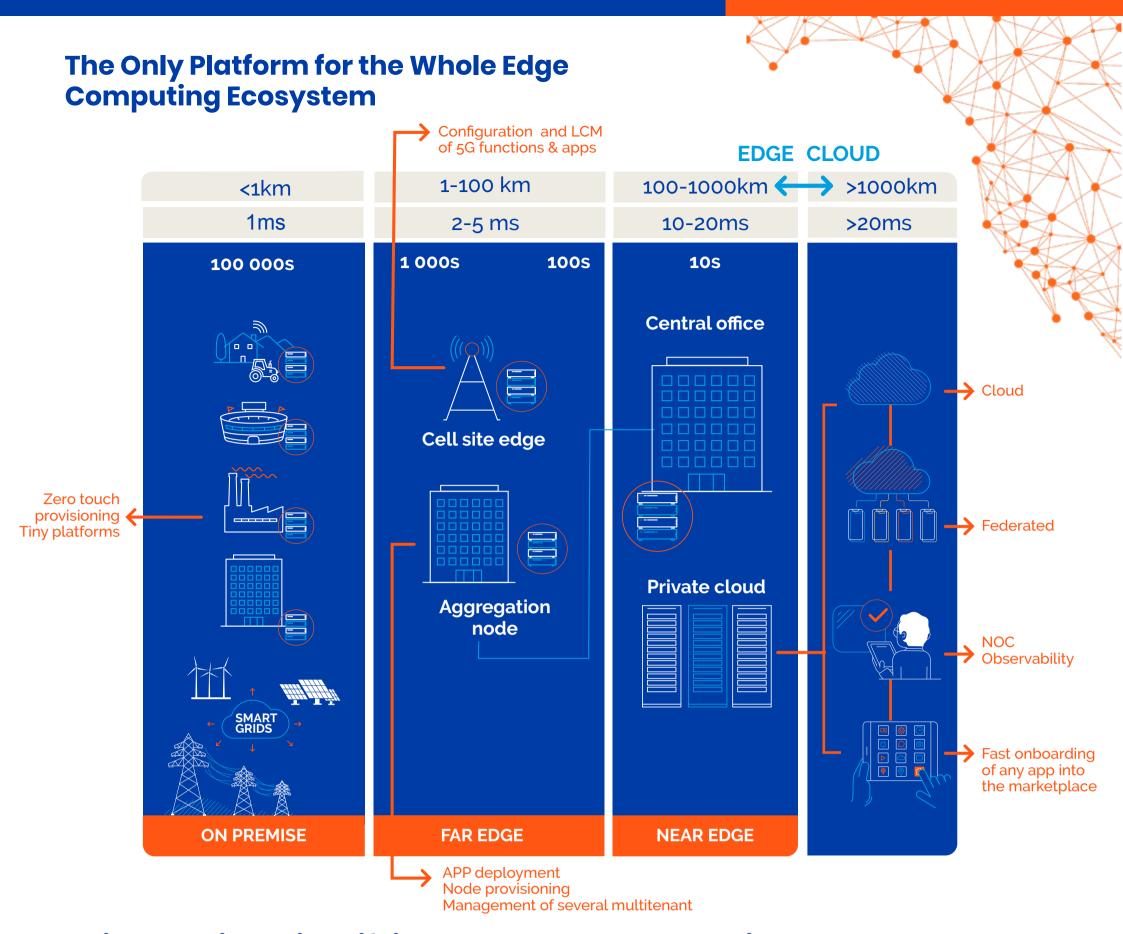

### Agile & Flexible: simplifying the network manager journey

NearbyOne delivers value right from where your network stands today.

Each network is different, and reflect the users' needs along time. NearbyOne adapts to actual networks to immediately bring orchestration capacities, and paves the way to easily jumping to the next stage, minimizing OPEX and CAPEX at every step.