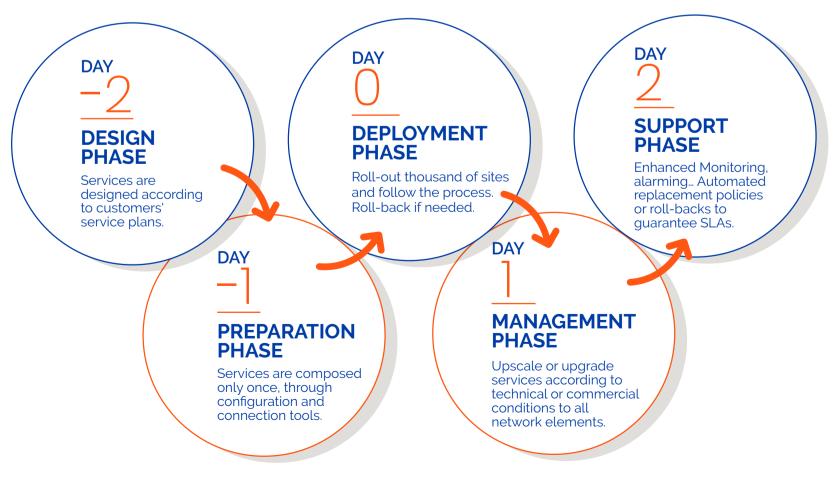

### Agile & Flexible: simplifying the network manager journey

NearbyOne delivers value right from where your network stands today.

Each network is different, and reflect the users' needs along time. NearbyOne adapts to actual networks to immediately bring orchestration capacities, and paves the way to easily jumping to the next stage, minimizing OPEX and CAPEX at every step.