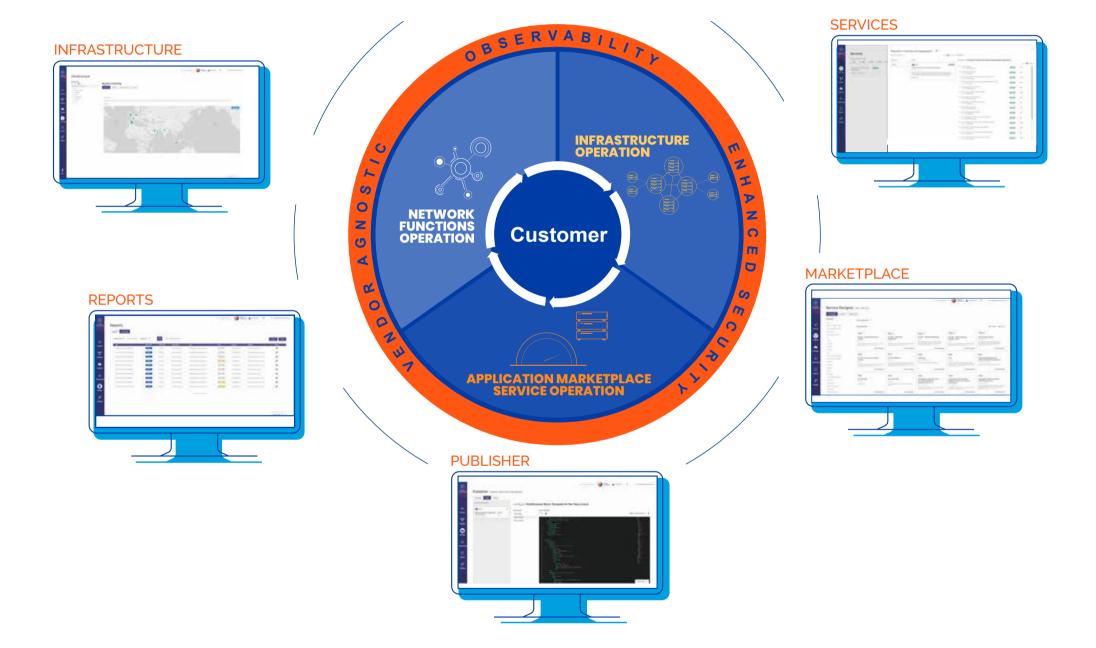

# Enjoy a seamless experience orchestrating all tiers of the network: infrastructure, network functions, and applications

#### **Unrivalled Customer Experience**

NearbyOne's **single pane of glass** allows users to rapidly provision nodes, allocate resources, and fully manage the lifecycle of their edge nodes, as a service.

#### Most Advanced Orchestration Features in the Telco Industry

**Vendor Agnostic**  Multi-cluster & Multi-platform

Zero-touch infra provisioning

Open Marketplace Smart Workload placement

Chained NFV+App deployment Orchestrated Observability